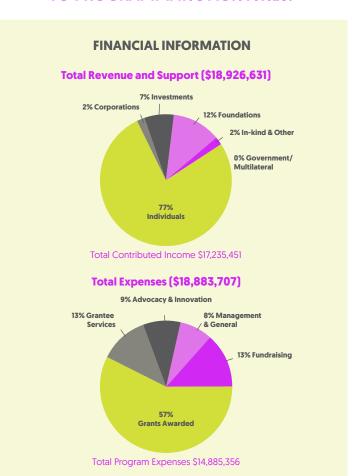

In Fiscal Year 2019, our total revenue and support was **\$18,926,631,** and our total expenses were \$18,883,707.

WE DEVOTED OF OUR RESOURCE TO PROGRAMMATIC ACTIVITIES.

# STATEMENT OF ACTIVITIES

YEAR ENDED JUNE 30, 2019 (WITH COMPARATIVE TOTALS FOR THE YEAR ENDED JUNE 30, 2018)

|                                                                                                                                                                                             | Unrestricted                                                                               | Temporarily<br>Restricted     | Permanently<br>Restricted               | Total 2019                                                                                 | Total 2018                                                                              |
|---------------------------------------------------------------------------------------------------------------------------------------------------------------------------------------------|--------------------------------------------------------------------------------------------|-------------------------------|-----------------------------------------|--------------------------------------------------------------------------------------------|-----------------------------------------------------------------------------------------|
| SUPPORT AND REVENUES                                                                                                                                                                        |                                                                                            |                               |                                         |                                                                                            |                                                                                         |
| Contributions                                                                                                                                                                               |                                                                                            |                               |                                         |                                                                                            |                                                                                         |
| Foundations and other organizations                                                                                                                                                         | \$224,817                                                                                  | \$2,049,716                   | -                                       | \$2,274,533                                                                                | \$8,300,616                                                                             |
| Corporations                                                                                                                                                                                | 261,121                                                                                    | 29,623                        | -                                       | 290,744                                                                                    | 611,988                                                                                 |
| Government/multilateral                                                                                                                                                                     | -                                                                                          | 20,000                        | -                                       | 20,000                                                                                     | 73,451                                                                                  |
| Individuals                                                                                                                                                                                 | 6,001,217                                                                                  | 7,235,114                     | -                                       | 13,236,331                                                                                 | 8,969,410                                                                               |
| Bequests                                                                                                                                                                                    | 1,452,465                                                                                  | -                             | -                                       | 1,452,465                                                                                  | 1,861,513                                                                               |
| Other Income                                                                                                                                                                                | 416,488                                                                                    | -                             | -                                       | 416,488                                                                                    | 690,518                                                                                 |
| Investment Income (loss)                                                                                                                                                                    | 689,188                                                                                    | 535,669                       | -                                       | 1,224,857                                                                                  | 797,271                                                                                 |
| Change in value of beneficial interest in trusts                                                                                                                                            | -                                                                                          | -                             | -                                       | -                                                                                          | 10,065                                                                                  |
| In-kind donations                                                                                                                                                                           | 11,213                                                                                     | -                             | -                                       | 11,213                                                                                     | 24,684                                                                                  |
| Write off of contributions receivable                                                                                                                                                       | -                                                                                          | -                             | -                                       | -                                                                                          | -                                                                                       |
| Net assets released from restrictions                                                                                                                                                       | 10,313,806                                                                                 | [10,313,806]                  | -                                       | -                                                                                          | -                                                                                       |
| _                                                                                                                                                                                           |                                                                                            |                               |                                         |                                                                                            |                                                                                         |
| Total support and revenues                                                                                                                                                                  | 19,370,315                                                                                 | [443,684]                     | -                                       | 18,926,631                                                                                 | 21,339,516                                                                              |
|                                                                                                                                                                                             | 19,370,315                                                                                 | [443,684]                     | -                                       | 18,926,631                                                                                 | 21,339,516                                                                              |
| and revenues                                                                                                                                                                                | 19,370,315                                                                                 | [443,684]                     | -                                       | 18,926,631                                                                                 | 21,339,516                                                                              |
| and revenues  EXPENSES                                                                                                                                                                      | 19,370,315                                                                                 | [443,684]                     | -                                       | 18,926,631                                                                                 | 21,339,516<br>7,794,845                                                                 |
| and revenues  EXPENSES  Program services                                                                                                                                                    |                                                                                            | [443,684]<br>-<br>-           | -                                       |                                                                                            |                                                                                         |
| and revenues  EXPENSES  Program services  Grants awarded                                                                                                                                    | 10,806,590                                                                                 | [443,684]<br>-<br>-           |                                         | 10,806,590                                                                                 | 7,794,845                                                                               |
| and revenues  EXPENSES  Program services  Grants awarded  Grants and grantee services                                                                                                       | 10,806,590<br>2,342,045                                                                    | [443,684]<br>-<br>-<br>-      | -<br>-<br>-                             | 10,806,590<br>2,342,045                                                                    | 7,794,845<br>2,038,835                                                                  |
| and revenues  EXPENSES  Program services  Grants awarded  Grants and grantee services  Advocacy and innovation                                                                              | 10,806,590<br>2,342,045<br>1,736,722                                                       | [443,684]<br>-<br>-<br>-      |                                         | 10,806,590<br>2,342,045<br>1,736,722                                                       | 7,794,845<br>2,038,835<br>1,917,471                                                     |
| and revenues  EXPENSES  Program services  Grants awarded  Grants and grantee services  Advocacy and innovation  Total program services                                                      | 10,806,590<br>2,342,045<br>1,736,722<br>14,885,357                                         | [443,684]<br>-<br>-<br>-<br>- | -                                       | 10,806,590<br>2,342,045<br>1,736,722<br>14,885,357                                         | 7,794,845<br>2,038,835<br>1,917,471<br>11,751,151                                       |
| and revenues  EXPENSES  Program services  Grants awarded  Grants and grantee services  Advocacy and innovation  Total program services  Management and general                              | 10,806,590<br>2,342,045<br>1,736,722<br>14,885,357<br>1,468,081                            | [443,684]                     | -<br>-<br>-<br>-                        | 10,806,590<br>2,342,045<br>1,736,722<br>14,885,357<br>1,468,081                            | 7,794,845<br>2,038,835<br>1,917,471<br>11,751,151<br>877,310                            |
| and revenues  EXPENSES  Program services  Grants awarded  Grants and grantee services  Advocacy and innovation  Total program services  Management and general  Fundraising                 | 10,806,590<br>2,342,045<br>1,736,722<br>14,885,357<br>1,468,081<br>2,530,269               | [443,684]  [443,684]          | -<br>-<br>-<br>-<br>-                   | 10,806,590<br>2,342,045<br>1,736,722<br>14,885,357<br>1,468,081<br>2,530,269               | 7,794,845<br>2,038,835<br>1,917,471<br>11,751,151<br>877,310<br>2,236,817               |
| and revenues  EXPENSES  Program services  Grants awarded  Grants and grantee services  Advocacy and innovation  Total program services  Management and general  Fundraising  Total expenses | 10,806,590<br>2,342,045<br>1,736,722<br>14,885,357<br>1,468,081<br>2,530,269<br>18,883,707 | -<br>-<br>-<br>-              | -<br>-<br>-<br>-<br>-<br>-<br>4,414,347 | 10,806,590<br>2,342,045<br>1,736,722<br>14,885,357<br>1,468,081<br>2,530,269<br>18,883,707 | 7,794,845<br>2,038,835<br>1,917,471<br>11,751,151<br>877,310<br>2,236,817<br>14,865,278 |