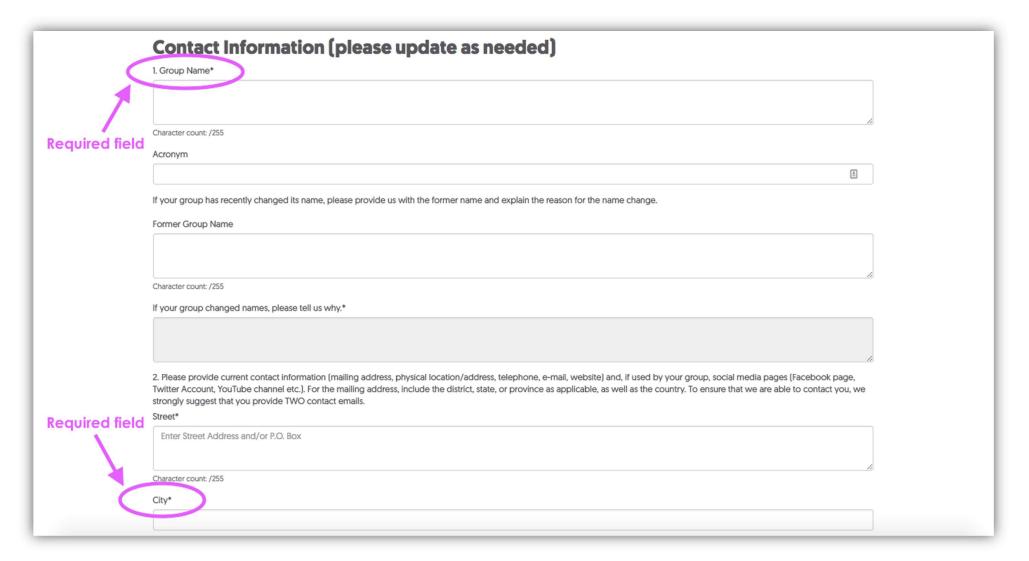

Note that you are currently viewing only the Contact Information section. You can either click through each section individually, or click "Display ALL sections," to view all sections on one page.

Any field with an asterisk next to it (\*) is a **required** field *unless* you see this image when you try to click on a field & you cannot type in the field at all. If you do not complete required fields, error messages will appear on each of the unanswered questions.

If you see error messages, you will be able to move from section to section, but you will not be able to submit your responses. Please also complete as many non-required fields as possible. When the form is complete and there are no errors, the word "Complete" will appear next to the heading at the top of the page.