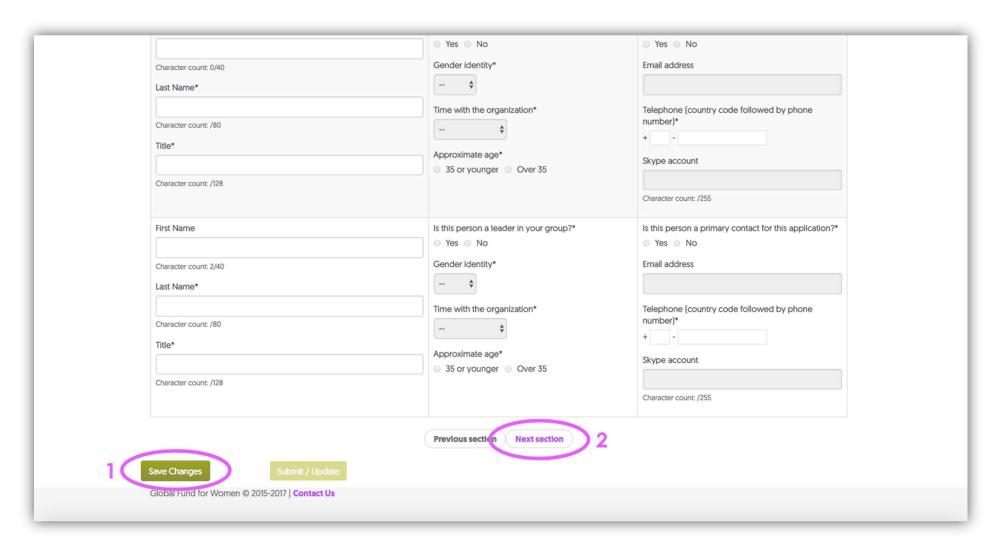

3. When you have completed all required fields in this section, click "Save Changes" and continue to the next section by clicking, "Next section."

4. Fill out your confidentiality preferences. If you prefer that we not share information about your organization with other foundations and in publications, select "Our organization would like to stay anonymous." When you have selected an option, click "Save Changes," wait a few seconds, then click "Next section."

5. Select the language you would like to use to communicate with Global Fund for Women in the future. When you have chosen, click "Save Changes," wait a few seconds, and continue to the next section by clicking "Next section."