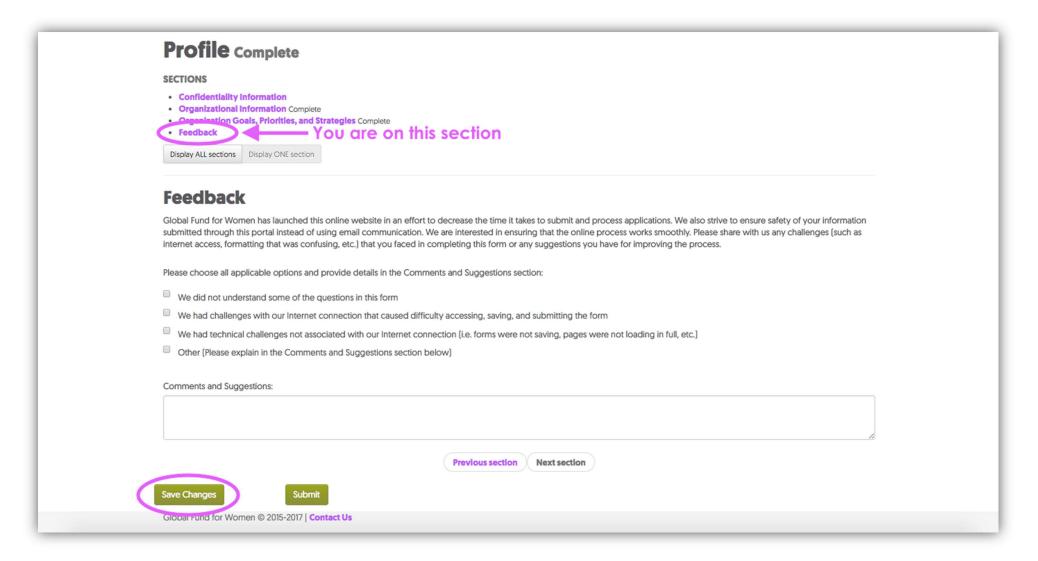

4. This section lets you give feedback on this application process. This section is optional, but we would love to learn what you think about the Profile form and online site! When you have finished, click "Save Changes."

5. You should now see the word "Complete" in 3 places, and the "Submit" button should be bright green. Click "Submit" to submit your organizational profile. If you cannot click "Submit," you have not filled out the profile completely. In this case, use the "Previous section" button to go back to previous sections and complete all required fields.