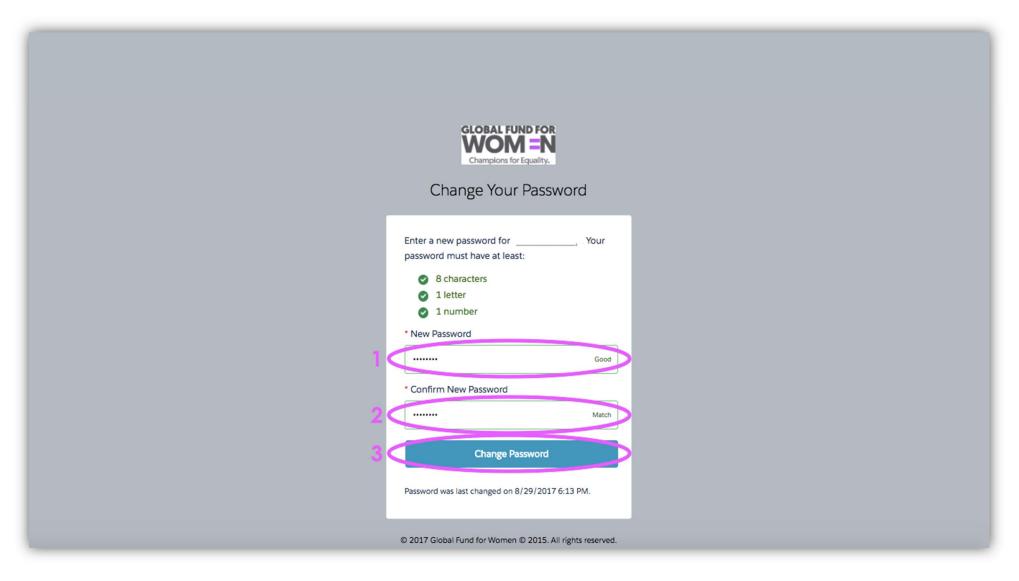

. الرجاء استخدامه عند تسجيل الدخول إلى الموقع .(Username) عربي نرحب بكن على موقع الصندوق العالمي للنساء الخاص بتقديم الطلبات! البريد الإلكتروني المدون أعلاه هو اسم المستخدم لحساب مجموعتكن

5. To set your password, enter 8 characters. At least one character in the password must be a letter and at least one character must be a number.

Example password: fundme17

Once you have entered a strong password in the "New Password" field (1), confirm the new password by entering it again (2), and click "Change Password" (3).

Your account is now created! You should see this page.