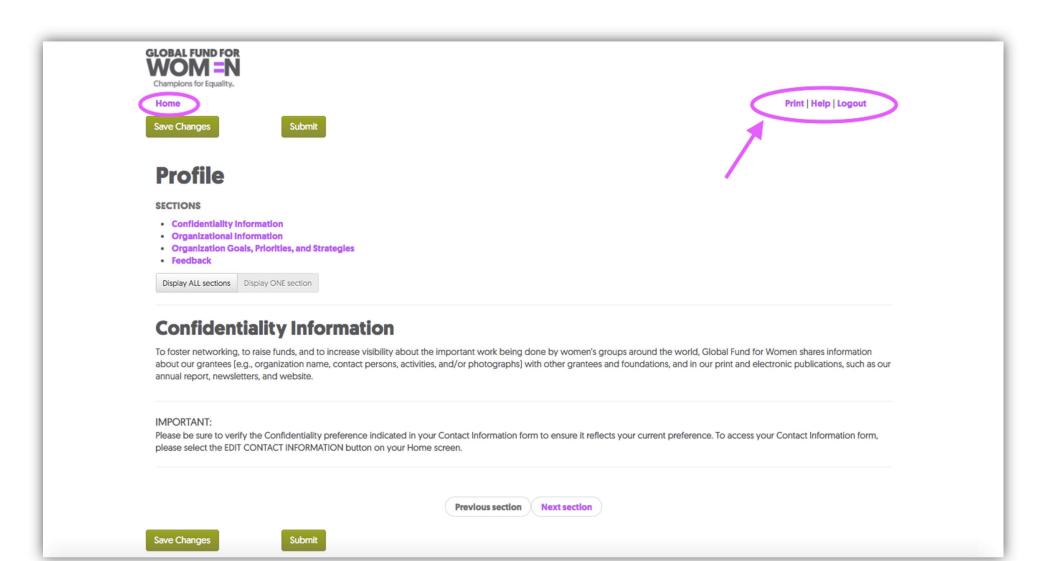

.

If you are having trouble loading this page or if you would like an offline copy of the Profile questions, please see the <u>Helpful Tips</u> section at the end of this guide.

1. Now that you have submitted your contact information, you will have access to the Organizational Profile form. This page will appear when you submit your contact information (see next page).

Note that you are currently viewing only the Confidentiality Information section. You can either click through each section individually, or click "Display ALL sections," to view all sections on one page. If you choose to remain in single section view, read the confidentiality information and click "Next section."

2. Respond to the questions in the "Organizational Information" section. Any field with an asterisk next to it (\*) is a **required** field unless you see this image when you try to click on a field & you cannot type in the field at all. If you do not complete required fields, error messages will appear on each of the unanswered questions. (See the section "Adding your organization's contact information" for more information on error messages.)

When you have answered all of the required questions, click "Save Changes," at the top or bottom of the page. Click "Next section" at the bottom of the page.

3. Now, fill in your organization's goals, priorities, and strategies. Again, be sure to complete all required fields. When you have completed all required fields, click "Save Changes," wait a few seconds, and click "Next section" at the bottom of the page.

4. This section lets you give feedback on this application process. This section is optional, but we would love to learn what you think about the Profile form and online site! When you have finished, click "Save Changes."

5. You should now see the word "Complete" in 3 places, and the "Submit" button should be bright green. Click "Submit" to submit your organizational profile. If you cannot click "Submit," you have not filled out the profile completely. In this case, use the "Previous section" button to go back to previous sections and complete all required fields.