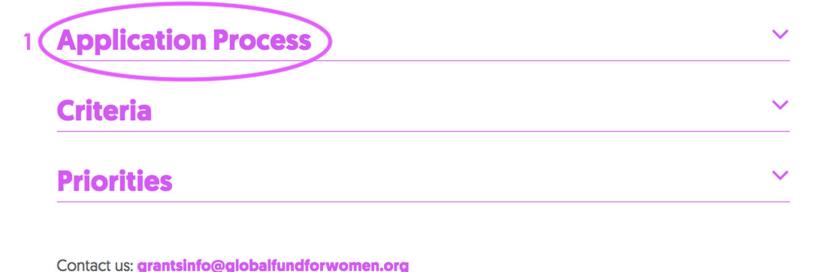

### Please click on the titles below to learn about our process.

We encourage you to read through this section thoroughly to further your understanding of our two-step process and the types of grants we offer.

## 2 --- Application Process

Global Fund for Women provides three types of grants: general support grants, travel and event organizing grants, and crisis grants. Please read the Criteria section below carefully to make sure your organization is eligible before proceeding.