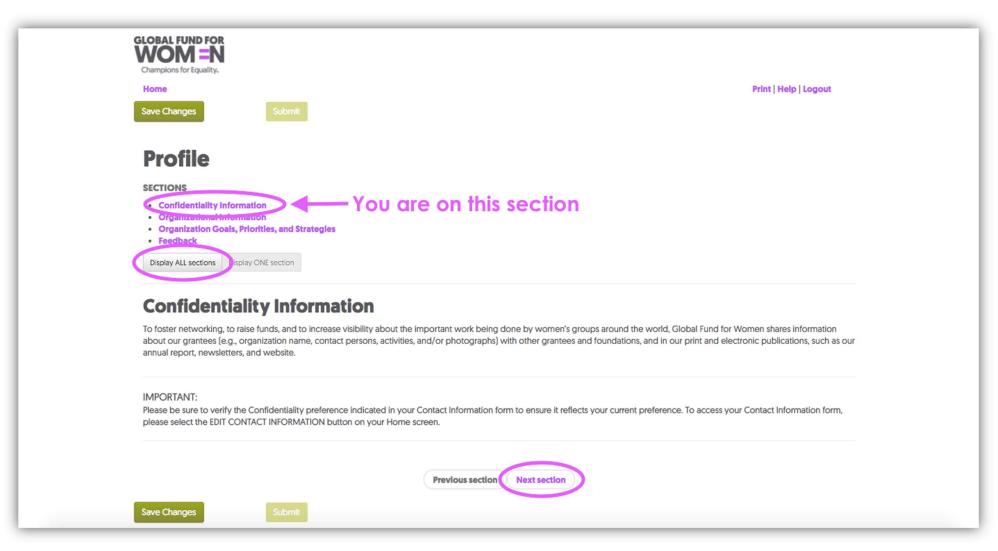

Note that you are currently viewing only the Confidentiality Information section. You can either click through each section individually, or click "Display ALL sections," to view all sections on one page. If you choose to remain in single section view, read the confidentiality information and click "Next section."