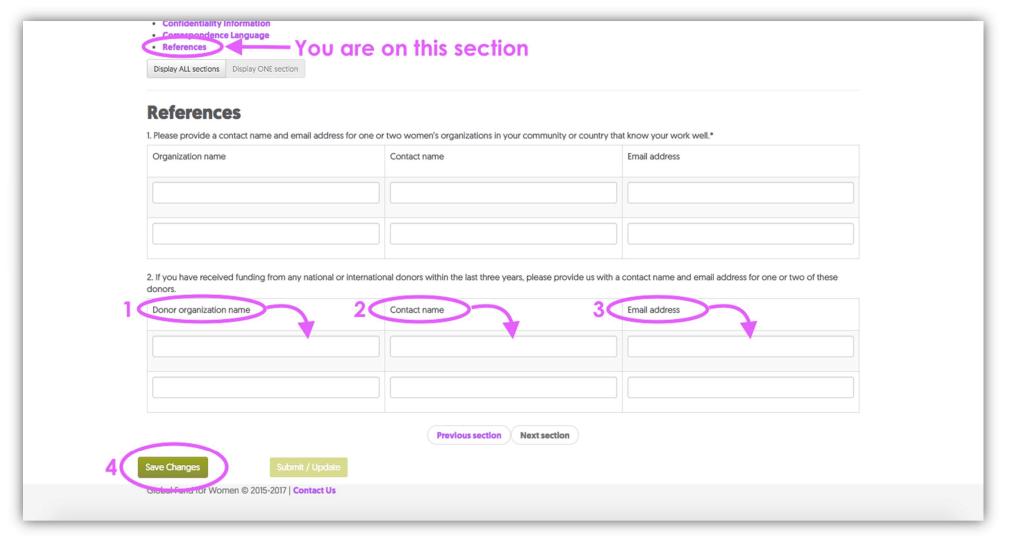

6. The next page asks for the contact information of one or two women's organizations in your country or community that are familiar with your work. Provide the organization name, contact name of a person at the organization, and a contact email for the organization in the fields provided. This is a required question.

When you have completed these fields, scroll down to question two on this page.

7. In question 2, provide contact information for former national or international donors that have funded your work. Please provide the donor organization name, the name of a contact at the organization, and an email address for the organization in the fields provided. If you have not received funding from other donors in the last three years, you do not need to answer this question. Click "Save Changes."