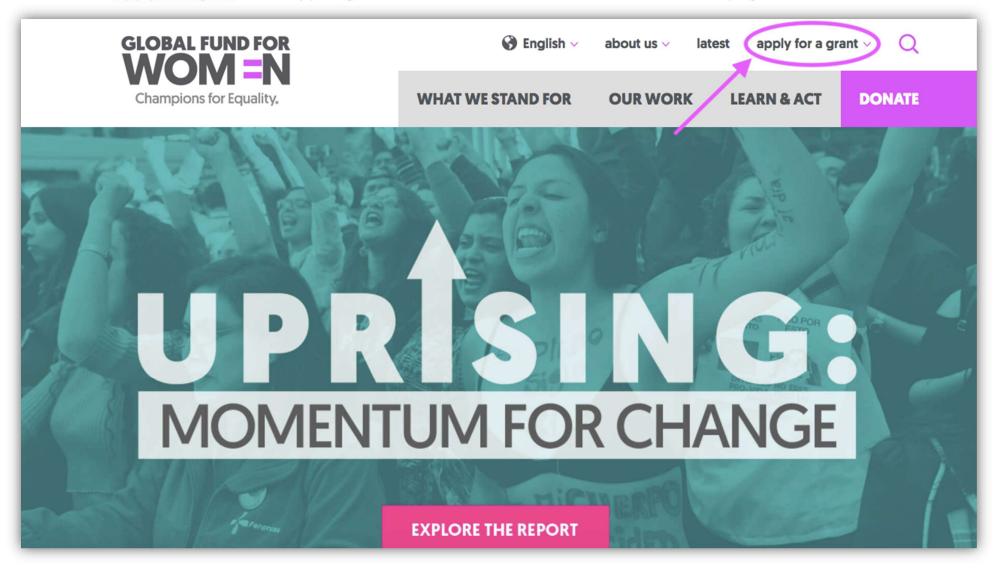

## Navigating to the online application platform

1. Click "apply for a grant" in the upper right-hand corner of the Global Fund for Women homepage.

2. Once you have clicked "apply for a grant," you will be taken to the page titled "Our Grantmaking."

# **Our Grantmaking**

Our vision is a world in which every woman and girl is strong, safe, powerful, and heard. No exceptions.

Global Fund for Women's primary goal is to get resources to organizations led by women, girls, and trans people. We support organizations led by historically marginalized groups who are working to build