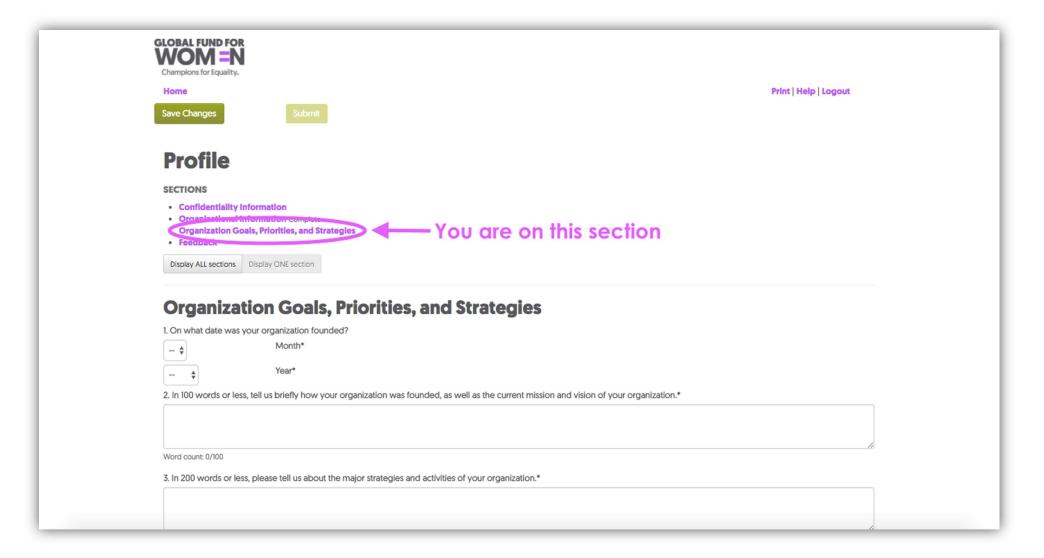

When you have answered all of the required questions, click "Save Changes," at the top or bottom of the page. Click "Next section" at the bottom of the page.

3. Now, fill in your organization's goals, priorities, and strategies. Again, be sure to complete all required fields. When you have completed all required fields, click "Save Changes," wait a few seconds, and click "Next section" at the bottom of the page.