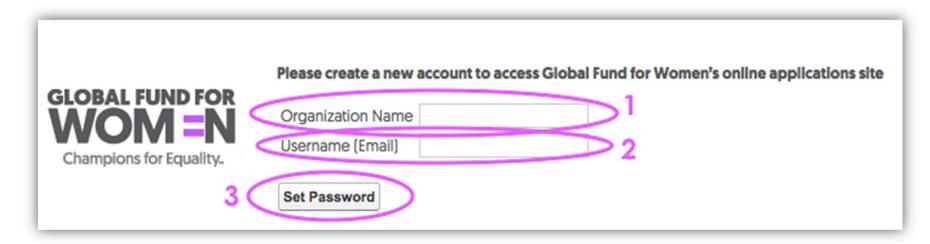

2. Once you have clicked "New User? Create an Account", you will be taken to a new page that requires you to enter the name of your organization and **your organization's email address**, which will serve as a username.

| GLOBAL FUND FOR WOM = N Champions for Equality. | Please create a new account to access Global Fund for Women's online applications site  Organization Name  Username [Email]  Set Password                                                                                                                                                                                           |
|-------------------------------------------------|-------------------------------------------------------------------------------------------------------------------------------------------------------------------------------------------------------------------------------------------------------------------------------------------------------------------------------------|
|                                                 | on should create ONLY ONE account at this site. The account will be used to submit the Organizational Profile<br>haking interactions with Global Fund for Women. We strongly suggest using an organization email address for<br>ersonal email address].                                                                             |
| d'Organization ET AUSSI pour gé                 | isation doit créer seulement UN compte sur ce site. Le compte sera utilisé pour soumettre le Profil<br>rer toutes communications sur l'octroi de subventions avec le Fonds Mondial pour les Femmes. Nous suggérons<br>pte une adresse e-mail appartenant à l'organisation (pas des adresses e-mail individuelles / personnelles).   |
| логин предоставит вам возм                      | изация может создать только ОДИН логин, используя электронный адрес организации. Этот<br>иожность заполнить организационный профиль и управлять корреспонденцией с Глобальном<br>ятельно советуем использовать организационный электронный адрес, а не личный ваших                                                                 |
| Perfil Organizacional Y para gest               | ción debe crear SOLO UNA cuenta de usuario en este sitio web. La cuenta del usuario se utilizará para enviar el<br>ionar toda la comunicación relacionada a la solicitud y donativos con el Fondo Giobal de Mujeres. Le<br>correo electrónico de su organización para la cuenta de usuario (no correos electrónicos personales o de |
|                                                 | عربـي<br>ملحوظة هامة: يجب على كل مجموعة إنشاء حساب تسجيل واحد فقط على هذا الموقع. وسوف يستخدم حساب ا<br>التعريف وإدارة جميع معاملات المنح مع الصندوق العالمي للنساء. نقترح بشدة استخدام عنوان بريد إلكتروني خ<br>(وعدم استخدام عناوين البريد الإلكتروني الفردية او الشخصية).                                                        |
|                                                 |                                                                                                                                                                                                                                                                                                                                     |

As the instructions on this page state, we strongly recommend using an organization email (not a personal one) for this purpose. All future correspondence with Global Fund for Women will take place through this email address, and your Organizational Profile will be linked to it.

3. When you have filled in the fields for Organization Name and Username (Email), click "Set Password" to continue.

4. After clicking Set Password, you will see this screen and receive an email with the subject line "Welcome to the Global Fund for Women's online applications site" in the inbox of the email address you provided in the previous step.