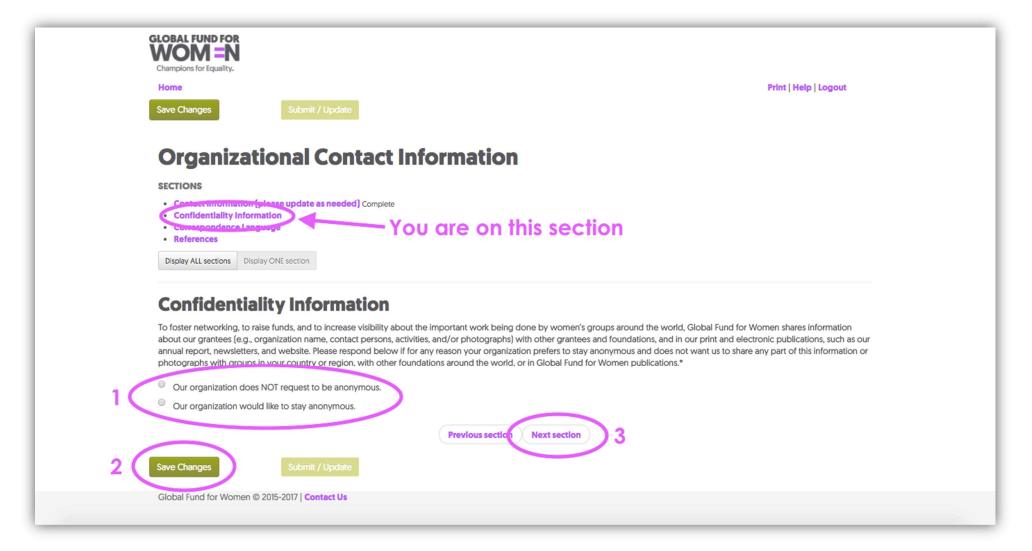

3. When you have completed all required fields in this section, click "Save Changes" and continue to the next section by clicking, "Next section."

4. Fill out your confidentiality preferences. If you prefer that we not share information about your organization with other foundations and in publications, select "Our organization would like to stay anonymous." When you have selected an option, click "Save Changes," wait a few seconds, then click "Next section."