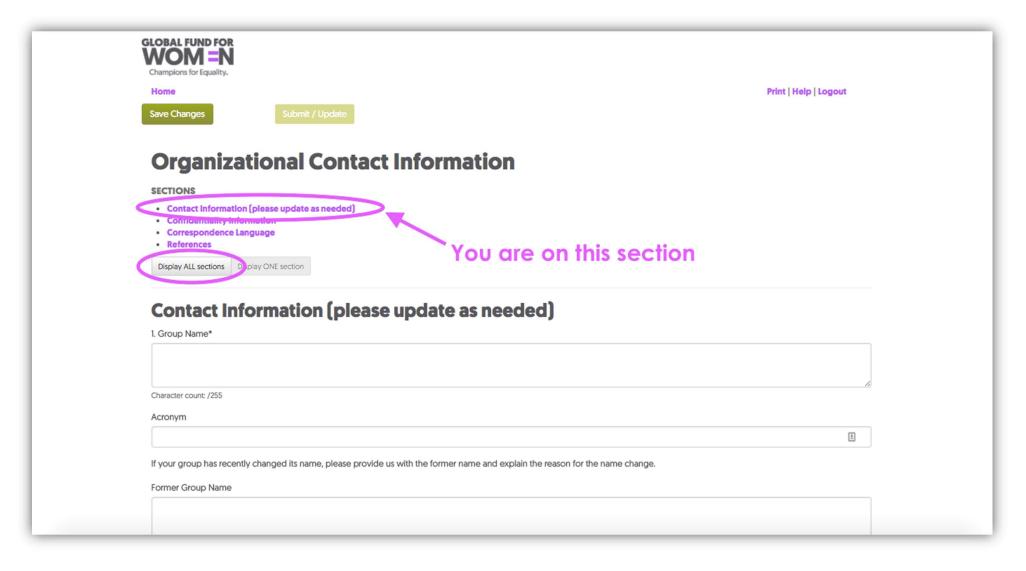

2. The next page you see requests your contact information. You will have access to this section throughout the entire application process. If the contact information for your organization changes, please update it in this online form.

Note that you are currently viewing only the Contact Information section. You can either click through each section individually, or click "Display ALL sections," to view all sections on one page.

Any field with an asterisk next to it (\*) is a **required** field *unless* you see this image when you try to click on a field & you cannot type in the field at all. If you do not complete required fields, error messages will appear on each of the unanswered questions.

If you see error messages, you will be able to move from section to section, but you will not be able to submit your responses. Please also complete as many non-required fields as possible. When the form is complete and there are no errors, the word "Complete" will appear next to the heading at the top of the page.