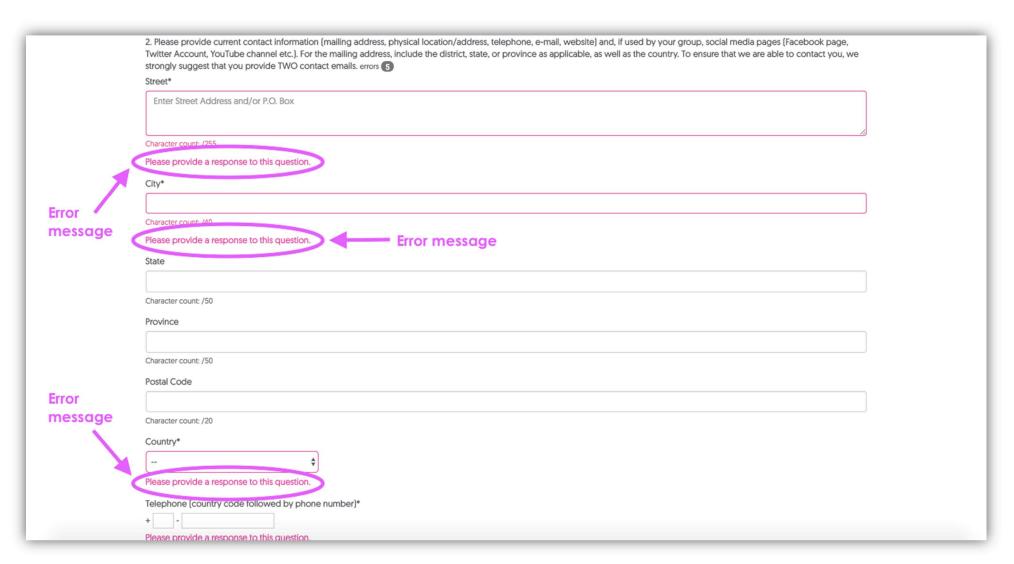

Note that you are currently viewing only the Contact Information section. You can either click through each section individually, or click "Display ALL sections," to view all sections on one page.

Any field with an asterisk next to it (\*) is a **required** field *unless* you see this image when you try to click on a field & you cannot type in the field at all. If you do not complete required fields, error messages will appear on each of the unanswered questions.

If you see error messages, you will be able to move from section to section, but you will not be able to submit your responses. Please also complete as many non-required fields as possible. When the form is complete and there are no errors, the word "Complete" will appear next to the heading at the top of the page.