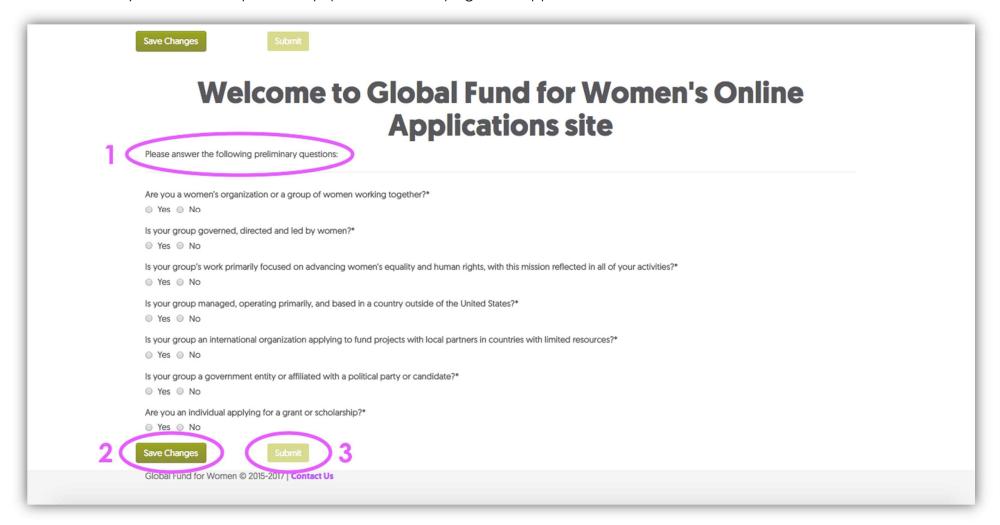

## Adding your organization's contact information

1. Answer yes or no to the preliminary questions on the page that appears.

Click "Save Changes," wait a few seconds until the "Submit" button becomes bright green, then click "Submit" to send us your responses. Please note: If we determine that you are not eligible to receive funding from us based on your responses to the preliminary questions, you will be directed to a page explaining that you do not meet our criteria. This means that we cannot offer funding to your organization at this time.