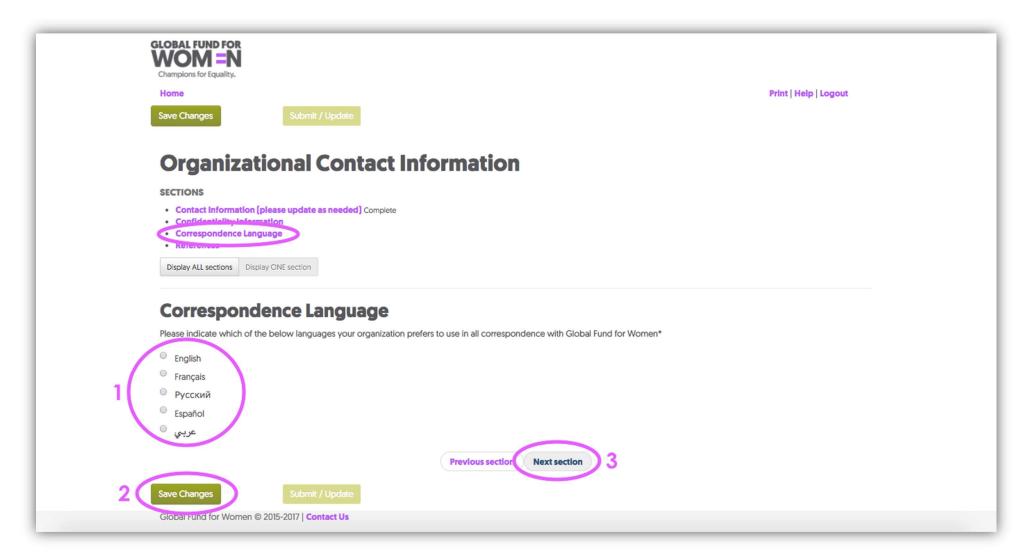

5. Select the language you would like to use to communicate with Global Fund for Women in the future. When you have chosen, click "Save Changes," wait a few seconds, and continue to the next section by clicking "Next section."