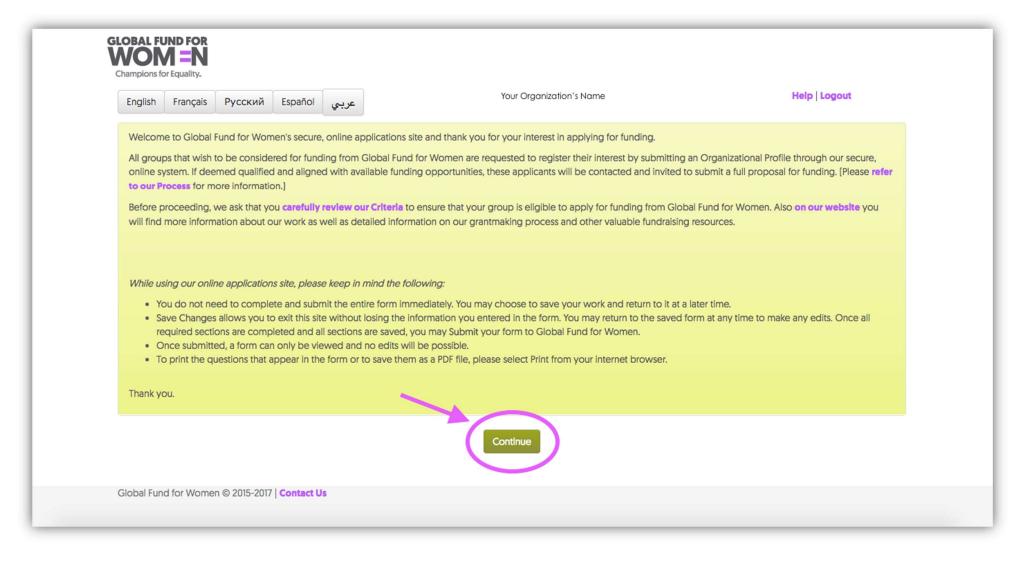

Example password: fundme17

Once you have entered a strong password in the "New Password" field (1), confirm the new password by entering it again (2), and click "Change Password" (3).

Your account is now created! You should see this page.

Read the instructions on this page before proceeding to creating your organizational profile. Make sure you have <u>carefully</u> <u>reviewed our criteria</u> before you continue. When you have read these instructions, and reviewed the criteria on our website, click "Continue."