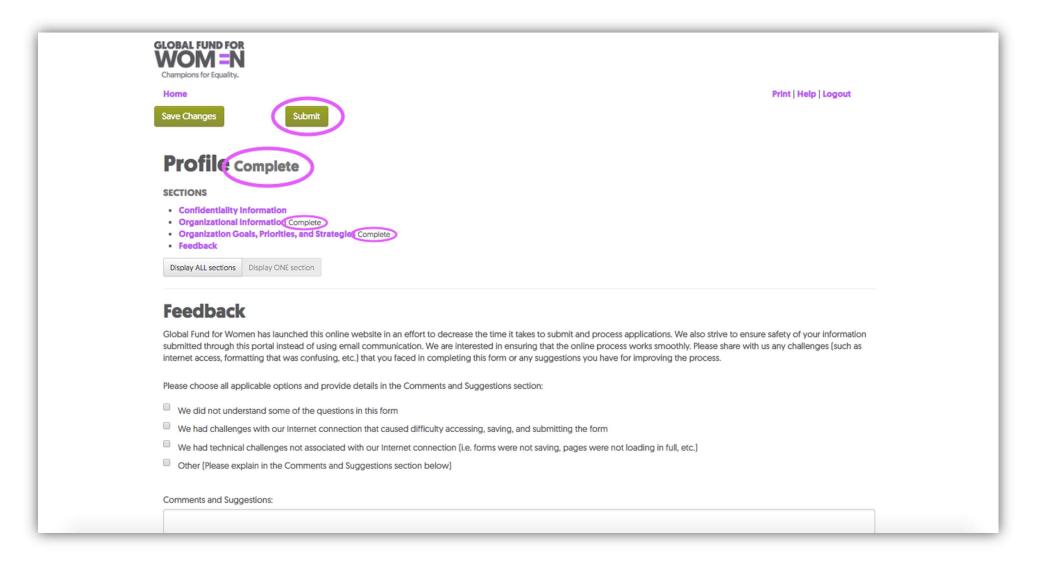

5. You should now see the word "Complete" in 3 places, and the "Submit" button should be bright green. Click "Submit" to submit your organizational profile. If you cannot click "Submit," you have not filled out the profile completely. In this case, use the "Previous section" button to go back to previous sections and complete all required fields.