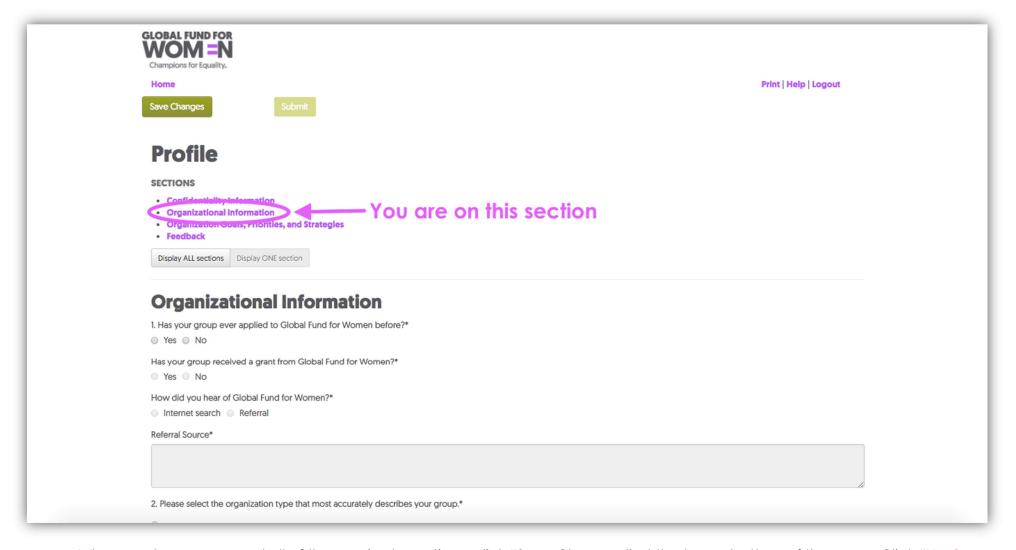

2. Respond to the questions in the "Organizational Information" section. Any field with an asterisk next to it (\*) is a **required** field unless you see this image when you try to click on a field & you cannot type in the field at all. If you do not complete required fields, error messages will appear on each of the unanswered questions. (See the section "Adding your organization's contact information" for more information on error messages.)