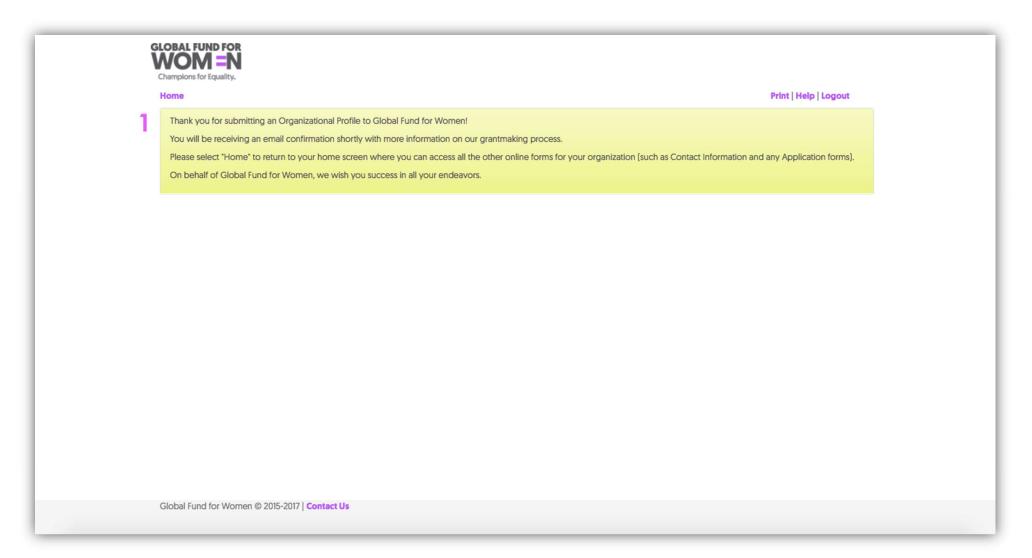

6. When you have successfully submitted your profile, you will see the screen below on your web browser (1) and receive an email confirming submission (2).

### Dear Friends, 2

Thank you for submitting an Organizational Profile to Global Fund for Women!

By submitting an Organizational Profile, your group has registered its interest to be considered for funding from Global Fund for Women. If deemed qualified and aligned with available funding opportunities, you will be contacted and invited to submit a full grant proposal for funding.